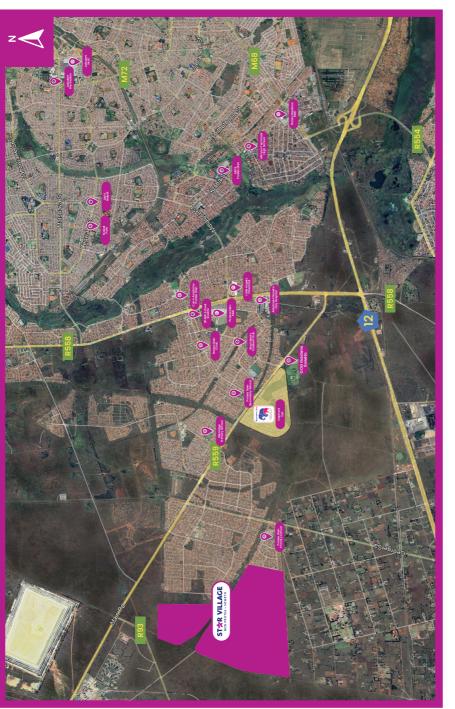

## SAF SAF Adv Tsh Chr 14 min | 7.3 km 18 min | 11.5 km 14 min | 7.4 km 25 min | 14.4 km Large Shopping Centres Protea Gardens Mall Sizwe Shopping Centre Jabulani Mall Protea Glen Mall 13 min | 6.0 km 14 min | 6.4 km 11 min | 6.2 km 9 min | 4.5 km 2 min | 1.0 km 8 min | 4.0 km 18 min | 10.2 km Protea Glen Secondary School Altmont Technical High School Curro Academy Protea Glen Protea Glen Primary School Glenridge Primary School Little Angels Pre-School Spark School

| Emergency Services         | ces    |                  |
|----------------------------|--------|------------------|
| Protea Glen                | 18 min | 18 min   10.2 km |
| Naledi                     | 21 min | 21 min   11.2 km |
| nced Soweto Day Hospital   | 13 min | 13 min   7.0 km  |
| po Themba Private Hospital | 32 min | 32 min   20.6 km |
| Hani Baragwanath Hospital  | 30 min | 30 min   26.3 km |

| and the first firs |                  |   |
|--------------------------------------------------------------------------------------------------------------------------------------------------------------------------------------------------------------------------------------------------------------------------------------------------------------------------------------------------------------------------------------------------------------------------------------------------------------------------------------------------------------------------------------------------------------------------------------------------------------------------------------------------------------------------------------------------------------------------------------------------------------------------------------------------------------------------------------------------------------------------------------------------------------------------------------------------------------------------------------------------------------------------------------------------------------------------------------------------------------------------------------------------------------------------------------------------------------------------------------------------------------------------------------------------------------------------------------------------------------------------------------------------------------------------------------------------------------------------------------------------------------------------------------------------------------------------------------------------------------------------------------------------------------------------------------------------------------------------------------------------------------------------------------------------------------------------------------------------------------------------------------------------------------------------------------------------------------------------------------------------------------------------------------------------------------------------------------------------------------------------------|------------------|---|
| SAPS Protea Glen                                                                                                                                                                                                                                                                                                                                                                                                                                                                                                                                                                                                                                                                                                                                                                                                                                                                                                                                                                                                                                                                                                                                                                                                                                                                                                                                                                                                                                                                                                                                                                                                                                                                                                                                                                                                                                                                                                                                                                                                                                                                                                               | 18 min   10.2 km | E |
| SAPS Naledi                                                                                                                                                                                                                                                                                                                                                                                                                                                                                                                                                                                                                                                                                                                                                                                                                                                                                                                                                                                                                                                                                                                                                                                                                                                                                                                                                                                                                                                                                                                                                                                                                                                                                                                                                                                                                                                                                                                                                                                                                                                                                                                    | 21 min   11.2 km | ε |
| Advanced Soweto Day Hospital                                                                                                                                                                                                                                                                                                                                                                                                                                                                                                                                                                                                                                                                                                                                                                                                                                                                                                                                                                                                                                                                                                                                                                                                                                                                                                                                                                                                                                                                                                                                                                                                                                                                                                                                                                                                                                                                                                                                                                                                                                                                                                   | 13 min   7.0 km  | ۶ |
| Tshepo Themba Private Hospital                                                                                                                                                                                                                                                                                                                                                                                                                                                                                                                                                                                                                                                                                                                                                                                                                                                                                                                                                                                                                                                                                                                                                                                                                                                                                                                                                                                                                                                                                                                                                                                                                                                                                                                                                                                                                                                                                                                                                                                                                                                                                                 | 32 min   20.6 km | k |
| Chris Hani Baragwanath Hospital                                                                                                                                                                                                                                                                                                                                                                                                                                                                                                                                                                                                                                                                                                                                                                                                                                                                                                                                                                                                                                                                                                                                                                                                                                                                                                                                                                                                                                                                                                                                                                                                                                                                                                                                                                                                                                                                                                                                                                                                                                                                                                | 30 min   26.3 km | Æ |
| Protea Glen Clinic                                                                                                                                                                                                                                                                                                                                                                                                                                                                                                                                                                                                                                                                                                                                                                                                                                                                                                                                                                                                                                                                                                                                                                                                                                                                                                                                                                                                                                                                                                                                                                                                                                                                                                                                                                                                                                                                                                                                                                                                                                                                                                             | 11 min   6km km  | 띯 |
| Jabulani Fire Station                                                                                                                                                                                                                                                                                                                                                                                                                                                                                                                                                                                                                                                                                                                                                                                                                                                                                                                                                                                                                                                                                                                                                                                                                                                                                                                                                                                                                                                                                                                                                                                                                                                                                                                                                                                                                                                                                                                                                                                                                                                                                                          | 24 min   15.8 km | E |

| OxyGym Fitness                   | 14 m  |
|----------------------------------|-------|
| Virgin Active Jabulani           | 26 m  |
| Protea Real Hearts Football Club | 12 mi |
| GOG Gardens Soweto               | 9 mir |
| Naledi Park                      | 20 m  |
| FNB Stadium                      | 3100  |

| ווכרו בתווסוו        |        |                  |
|----------------------|--------|------------------|
| ness                 | 14 min | 14 min   7.5 km  |
| e Jabulani           | 26 min | 26 min   6.3 km  |
| Hearts Football Club | 12 min | 12 min   7 km    |
| ans Soweto           | 9 min  | 5.6 km           |
|                      | 20 min | 20 min   11.6 km |
| 8                    | 21 min | almin   341 km   |

| andburg CBD<br>andton CBD |
|---------------------------|
|---------------------------|