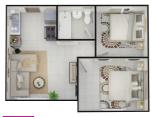

| Size              | 50 m <sup>2</sup> |
|-------------------|-------------------|
| Configuration     | 2+1.5             |
| Parking           | Single Carport    |
| Price             | R875 150          |
| Repay             | R9 500            |
| Qualifying salary | R31 650           |

59 m<sup>2</sup>

From R948 880 

| Size              | 59 m <sup>2</sup> |
|-------------------|-------------------|
| Configuration     | 3+2               |
| Parking           | Single Carport    |
| Price             | R948 880          |
| Repay             | R10 300           |
| Qualifying salary | R34 280           |