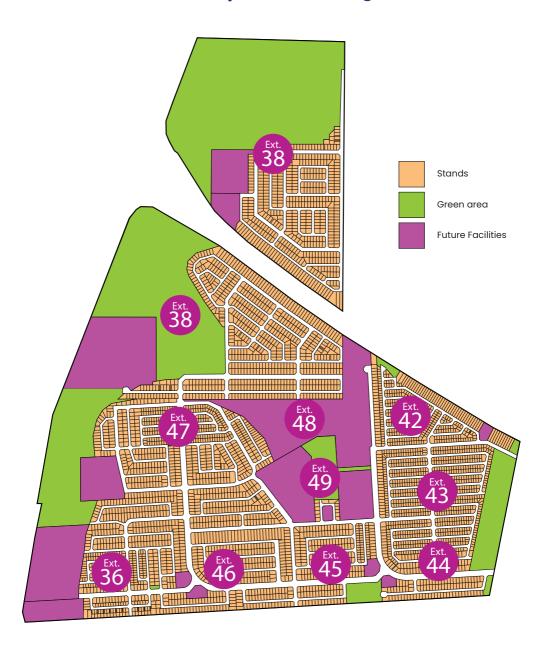

## Site map of Star Village

From R789300

 $44 \text{ m}^2$ Size Configuration 2+1 Parking Single Carport R789 300 Price R8 550 Repay Qualifying salary R28 500

50 m<sup>2</sup>

From R875 150 **1.5 1.5 1 1** 