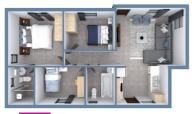

84 m²

From R1076 988

 Size
 84 m²

 Configuration
 3+2

 Parking
 Double Carport

 Price
 R1 176 988

 Repay
 R11 680

 Qualifying salary
 R38 900

93 m²

From R1127363

| Size              | 93 m <sup>2</sup> |
|-------------------|-------------------|
| Configuration     | 3+2               |
| Parking           | Double Carport    |
| Price             | R1 127 363        |
| Repay             | R12 250           |
| Qualifying salary | R40 800           |