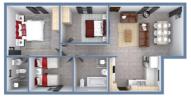

## Site map of Star Village

From R789300

 $44 \text{ m}^2$ Size Configuration 2+1 Parking Single Carport R789 300 Price R8 550 Repay Qualifying salary R28 500

50 m<sup>2</sup>

From R875 150 **1.5 1.5 1 1** 

59 m<sup>2</sup>

From R948 880 

| Size              | 59 m <sup>2</sup> |
|-------------------|-------------------|
| Configuration     | 3+2               |
| Parking           | Single Carport    |
| Price             | R948 880          |
| Repay             | R10 300           |
| Qualifying salary | R34 280           |

60 m<sup>2</sup>

From R890 300 

Size 60 m<sup>2</sup> Configuration 3+2 Parking Single Carport R890 300 Price R9 700 Repay Qualifying salary R32 160

71 m²

From R996 350 → 3 → 2 ≤ 1

| Size              | 71 m²          |
|-------------------|----------------|
| Configuration     | 3+2            |
| Parking           | Single Carport |
| Price             | R996 350       |
| Repay             | R10 800        |
| Qualifying salary | R36 000        |