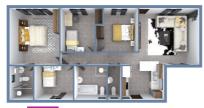

84 m²

From R1076 988

 Size
 84 m²

 Configuration
 3+2

 Parking
 Double Carport

 Price
 R1 176 988

 Repay
 R11 680

 Qualifying salary
 R38 900

93 m²

From R1127363

| Size              | 93 m <sup>2</sup> |
|-------------------|-------------------|
| Configuration     | 3+2               |
| Parking           | Double Carport    |
| Price             | R1 127 363        |
| Repay             | R12 250           |
| Qualifying salary | R40 800           |

104 m²

From R12l3 000

<del>C</del> 2.5 🗐 2

 Size
 104 m²

 Configuration
 4+2.5

 Parking
 Double Carport

 Price
 R1 213 000

 Repay
 R13 150