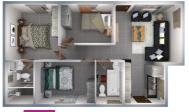

59 m<sup>2</sup>

From R948 880 

| Size              | 59 m <sup>2</sup> |
|-------------------|-------------------|
| Configuration     | 3+2               |
| Parking           | Single Carport    |
| Price             | R948 880          |
| Repay             | R10 300           |
| Qualifying salary | R34 280           |

60 m<sup>2</sup>

From R890 300 

Size 60 m<sup>2</sup> Configuration 3+2 Parking Single Carport R890 300 Price R9 700 Repay Qualifying salary R32 160

71 m²

From R996 350 → 3 → 2 ≤ 1

| Size              | 71 m²          |
|-------------------|----------------|
| Configuration     | 3+2            |
| Parking           | Single Carport |
| Price             | R996 350       |
| Repay             | R10 800        |
| Qualifying salary | R36 000        |