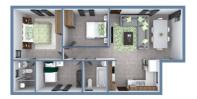

104 m²

From R12l3 000

<del>C</del> 2.5 🗐 2

 Size
 104 m²

 Configuration
 4+2.5

 Parking
 Double Carport

 Price
 R1 213 000

 Repay
 R13 150

 Qualifying salary
 R43 950