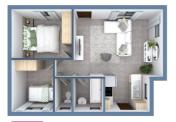

60 m<sup>2</sup>

From R890 300 

Size 60 m<sup>2</sup> Configuration 3+2 Parking Single Carport R890 300 Price R9 700 Repay Qualifying salary R32 160

71 m²

From R996 350 → 3 → 2 ≤ 1

| Size              | 71 m²          |
|-------------------|----------------|
| Configuration     | 3+2            |
| Parking           | Single Carport |
| Price             | R996 350       |
| Repay             | R10 800        |
| Qualifying salary | R36 000        |

84 m²

From R1076 988

 Size
 84 m²

 Configuration
 3+2

 Parking
 Double Carport

 Price
 R1 176 988

 Repay
 R11 680

 Qualifying salary
 R38 900