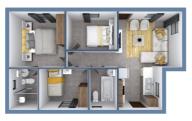

93 m²

From R1127363

| Size              | 93 m <sup>2</sup> |
|-------------------|-------------------|
| Configuration     | 3+2               |
| Parking           | Double Carport    |
| Price             | R1 127 363        |
| Repay             | R12 250           |
| Qualifying salary | R40 800           |

104 m²

From R12l3 000

<del>C</del> 2.5 🗐 2

 Size
 104 m²

 Configuration
 4+2.5

 Parking
 Double Carport

 Price
 R1 213 000

 Repay
 R13 150

 Qualifying salary
 R43 950