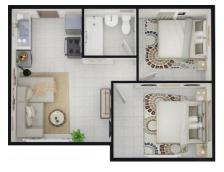

Size

| Size              | 70 m <sup>2</sup> |
|-------------------|-------------------|
| Configuration     | 3 + 2             |
| Price             | R828 690          |
| Repayment         | R8 400            |
| Qualifying salary | R27 900           |