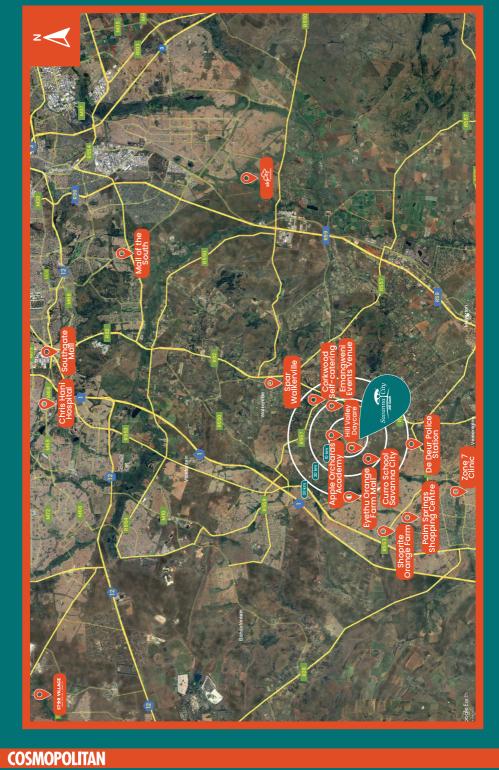

# Savanna City Locality Map

### **Schools**

| Curro School Savanna City | 0 km   | 0 min |
|---------------------------|--------|-------|
| Hill Valley Daycare       | 2.6 km | 5 min |
| Apple Orchards Acadamy    | 2.8 km | 5 min |

### **Shops & Shopping Centres**

| Spar Walkerville             | 11 km | 14 min |
|------------------------------|-------|--------|
| Palm Springs Shopping Centre | 13 km | 23 min |
| Eyethu Orange Farm Mall      | 17 km | 23 min |
| Shoprite Orange Farm         | 22 km | 26 min |
| Southgate Mall               | 29 km | 31 min |
| Mall of the South            | 30 km | 29 min |

### **Emergency Services**

| De Deur Police Station | 6.4 km | 13 min |
|------------------------|--------|--------|
| Zone 7 Clinic          | 12 km  | 22 min |
| Chris Hani Hospital    | 33 km  | 33 min |

### Recreation

| Emangweni Events Venue | 4.9 km | 7 min  |
|------------------------|--------|--------|
| Corkwood Self-catering | 7.2 km | 10 min |

### Towns/Suburbs

| Walkerville | 10 km   13 min |
|-------------|----------------|
| Grasmere    | 17 km   23 min |
| Vereeniging | 21 km   28 min |
| Protea Glen | 39 km   40 min |
| Alberton    | 44 km   39 min |

### **CBDs**

| Johannesburg | 41 km   44 min |
|--------------|----------------|
| Randburg     | 60 km   50 min |
| Midrand      | 75km   56 min  |