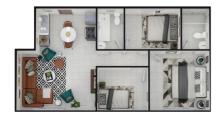

39 min |

### **CBDs**

| Johannesburg | 41 km   44 min |
|--------------|----------------|
| Randburg     | 60 km   50 min |
| Midrand      | 75km   56 min  |



# ONLY 30 HOUSES LEFT





Size 40 m²

Configuration 2 + 1

Price R664 931

Repayment R6 510

Qualifying salary R21 700

Prices include government subsidy





| 45 m <sup>2</sup> |
|-------------------|
| 2+1               |
| R714 650          |
| R7 200            |
| R24 000           |
|                   |



56 m<sup>2</sup>

|               | Configuration     | 3 + 2    |
|---------------|-------------------|----------|
|               | Price             | R785 260 |
|               | Repayment         | R8 000   |
| From R785 260 | Qualifying salary | R26 500  |
|               |                   |          |

Size





| Size              | 70 m <sup>2</sup> |
|-------------------|-------------------|
| Configuration     | 3 + 2             |
| Price             | R828 690          |
| Repayment         | R8 400            |
| Qualifying salary | R27 900           |

56 m<sup>2</sup>



Contact us today: **\** 010 045 9099