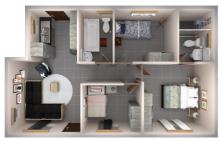

56 m<sup>2</sup>

|               | Configuration     | 3 + 2    |
|---------------|-------------------|----------|
|               | Price             | R785 260 |
|               | Repayment         | R8 000   |
| From R785 260 | Qualifying salary | R26 500  |
|               |                   |          |