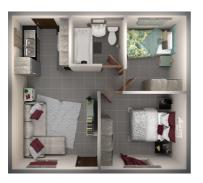

# ONLY 30 HOUSES LEFT

Size 40 m²

Configuration 2 + 1

Price R664 931

Repayment R6 510

Qualifying salary R21 700

Prices include government subsidy

| 45 m <sup>2</sup> |
|-------------------|
| 2+1               |
| R714 650          |
| R7 200            |
| R24 000           |
|                   |