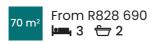

Size

| Size              | 70 m <sup>2</sup> |
|-------------------|-------------------|
| Configuration     | 3 + 2             |
| Price             | R828 690          |
| Repayment         | R8 400            |
| Qualifying salary | R27 900           |